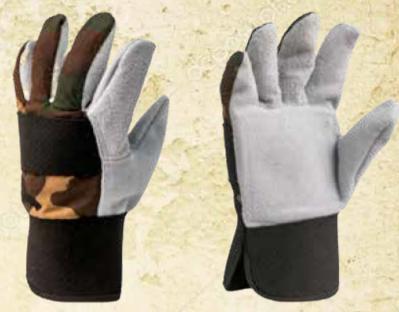

# SafeHand IHV5/K-T

Leather/textile combination work gloves with palm protection

Size: 9-12

MSZ EN 420, 388 (4244)