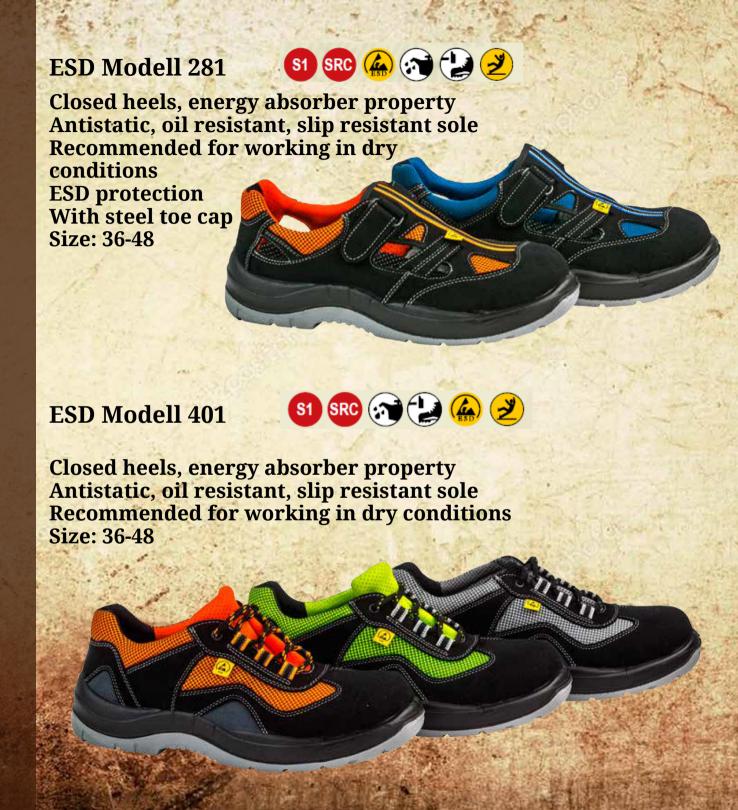

r resistance up to the specified value, it is also recommended for working in wet (but not aqueous) conditions

Colour: black Size: 36-48



# **OUR COMPANY**

The almost 160,000 pairs of shoes we make every year are very useful in many ways:

- It is able to serve the special footwear needs of several state-owned companies and organizations, including the needs of prisoners and law enforcement agencies, but we also regularly deliver to the workers of the Hungarian Railways and Hungarian Post.
- It is a great help in the reintegration of prisoners after their release, in creating and maintaining their ability to work. Thanks to our company, they can take a profession, a professional course, they return to society with a new approach, and this significantly reduces the chances of relapse.



# CONTACT

## HEAD OFFICE

2660 Balassagyarmat, Madách street. 2.

## PHONE

+36 (35) 501-279

## E-MAIL

ipoly@ipolycipo.hu

#### WEBSITE

www.ipolycipo.hu

# SafeHand IHV5/K-T

Leather/textile combination work gloves with palm protection

Size: 9-12

MSZ EN 420, 388 (4244)



## **Torino OV-11**

3 cm wide leather belt, with 2 beltloops Size: 105-125 cm